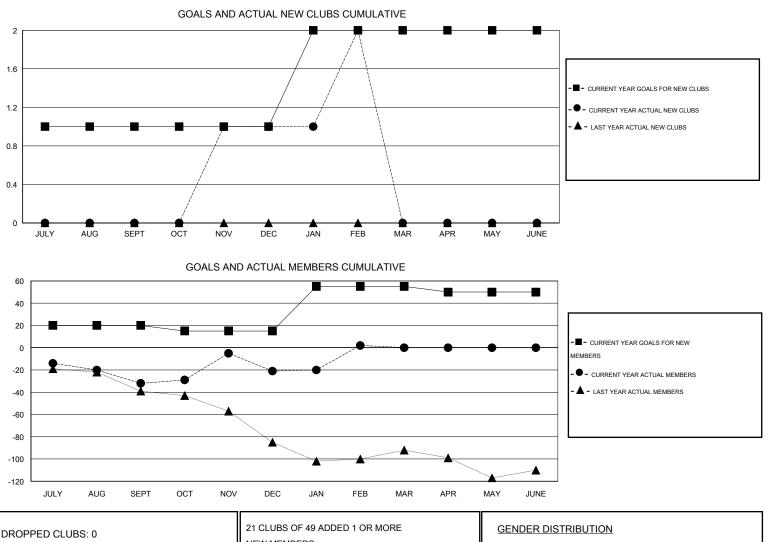

## GMT: Elena Appiani

| GMT: Elena A  | Appiani          |                   | LOCATIO          | ON GREECE        |                       |                    |                                     |                    | GMT CA 4         |  |
|---------------|------------------|-------------------|------------------|------------------|-----------------------|--------------------|-------------------------------------|--------------------|------------------|--|
|               |                  | Clubs             |                  |                  | Members               |                    |                                     |                    |                  |  |
|               | RESU             | LTS FOR 2014-2015 | i                |                  | RESULTS FOR 2014-2015 |                    |                                     |                    |                  |  |
| QUARTER       | NEW CLUB<br>GOAL | NEW CLUBS         | DROPPED<br>CLUBS | NET<br>GAIN/LOSS | QUARTER               | NEW MEMBER<br>GOAL | CHARTER AND<br>NEW MEMBERS<br>ADDED | DROPPED<br>MEMBERS | NET<br>GAIN/LOSS |  |
| JULY/AUG/SEPT | 1                | 0                 | 0                | 0                | JULY/AUG/SEPT         | 20                 | 6                                   | 38                 | -32              |  |
| OCT/NOV/DEC   | 0                | 1                 | 0                | 1                | OCT/NOV/DEC           | -5                 | 70                                  | 59                 | 11               |  |
| JAN/FEB/MAR   | 1                | 1                 | 0                | 1                | JAN/FEB/MAR           | 40                 | 34                                  | 11                 | 23               |  |
| APR/MAY/JUNE  | 0                | 0                 | 0                | 0                | APR/MAY/JUNE          | -5                 | 0                                   | 0                  | 0                |  |

| DROPPED CLUBS: 0                    |               | 21 CLUBS OF 49 ADDED 1 OR MORE<br>NEW MEMBERS | GENDER DISTE       | <u>RIBUTION</u><br>624 (48.37%) |                 |
|-------------------------------------|---------------|-----------------------------------------------|--------------------|---------------------------------|-----------------|
| DROPPED MEMBERS                     |               |                                               | FEMALE             | 666 (51.63%)                    |                 |
| DECEASED<br>CLUB CANCELLED<br>OTHER | 4<br>0<br>104 | CLICK HERE FOR HEALTH<br>ASSESSMENT DATA      | FAMILY UNIT MEMBER | D                               | 142<br>69<br>73 |
| TOTAL                               | 108           |                                               | NON-HEAD OF HOUSE  |                                 | 13              |